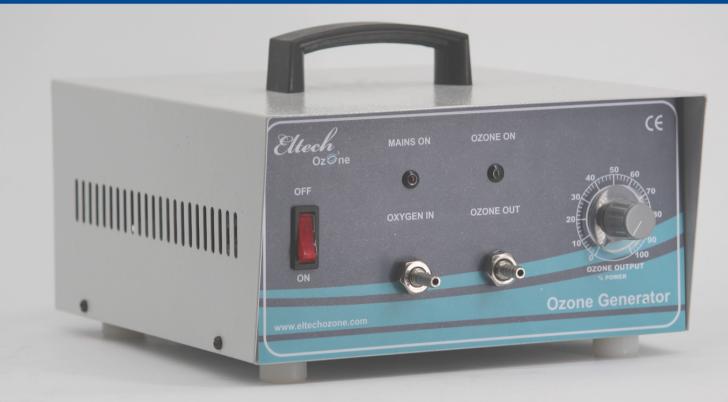

# Eltech Ozone Private Limited

**ELTECH MEDICAL OZONE GENERATOR (MOZ 2)** 

ELTECH OZONE PVT LTD is the group company of ELTECH ENGINEERS PVT LTD, established in 1992. Eltech Ozone Pvt Ltd is an ISO 9001: 2015 and CE certified Indian Company manufactures different types of Ozone Generators from I Gm/hr to 2 kg/hr. It is an Independent and worldwide active company for Research, Development, Production and Sale of High graded Ozone Generators and Ozone Systems for virtually each of ozonator applications like Packaged Drinking Water, Swimming Pool, Waste Water treatment, effluent treatment, laundry, Aquaculture, Air Sterilization, Medical and etc.

## **Technical Specifications:**

| Model No.               | Eltech Medical Ozone (MOZ - 2)                                                      |
|-------------------------|-------------------------------------------------------------------------------------|
| Ozone Concentrations    | $2 \sim 110 \text{ ug/mL}$ ( $1 \text{ ug/mL} = 1 \text{ gamma} = 1 \text{ mg/L}$ ) |
| Ozone Module            | Quartz Glass Electrode                                                              |
| Life                    | > 10,000 hours                                                                      |
| Input Voltage           | 230V AC                                                                             |
| Rated Power             | <25W                                                                                |
| Operating Temperature   | Ambient Temperature less then 40°C                                                  |
| Body                    | MS Powder Coated                                                                    |
| Product Size(L x W x H) | 235*190*115 mm                                                                      |
| Net weight              | 2.5kg                                                                               |