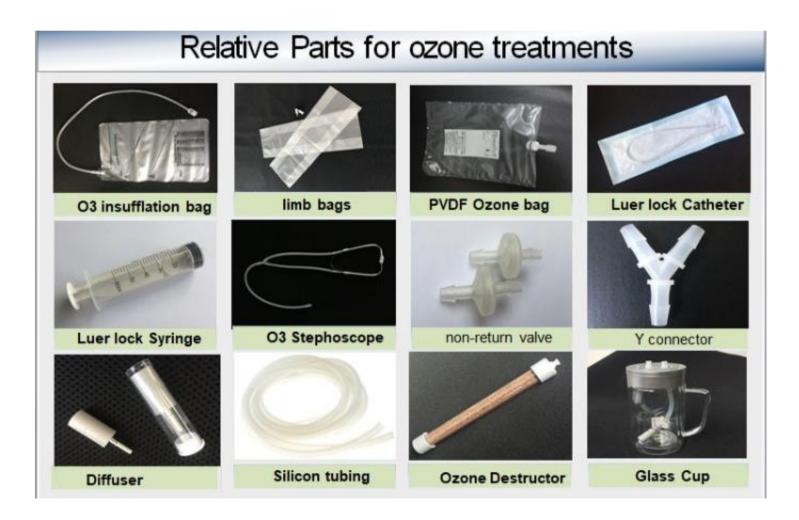

#### **APPLICATIONS:**

**Ozone Joint Injection** 

**Ozone Blood Treatment** 

Ozone Rectal Insufflation

**Ozone Dental Treatment** 

**Ozone Ear Insufflation** 

Ozone Vaginal Insufflation

Ozone for cancer Treatment Ozone for wound healing